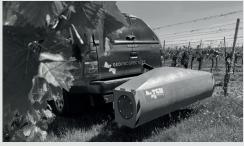

#### Contactless analysis of soil structures

Once installed on any towing vehicle, the Topsoil Mapper measures conductivity autonomously. The recorded data is used to create maps that show you i.e. soil parameters, compaction, soil type and water saturation.

### Your benefits by using a Topsoil Mapper

- contactless soil mapping
- creation of soil zone maps
- understanding in-field variabilities
- soil compaction and relative water content maps of your fields
- on the go control of tillage and sowing machinery
- variable rate maps for tillage, sowing and fertilization
- optimal use of resources
- sustainable soil management