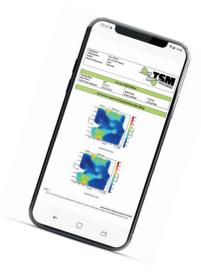

### TSM Client Cloud

You can upload your recorded data directly on the field into the TSM Client Cloud and have it processed there automatically

You will immediately receive a report by e-mail and can check the recorded data while still in the field.

The personalized TSM Client Cloud is available to our customers 24/7.

For further processing you can export your data into any common farm management software.

Our TSM experts look forward to hearing from you!