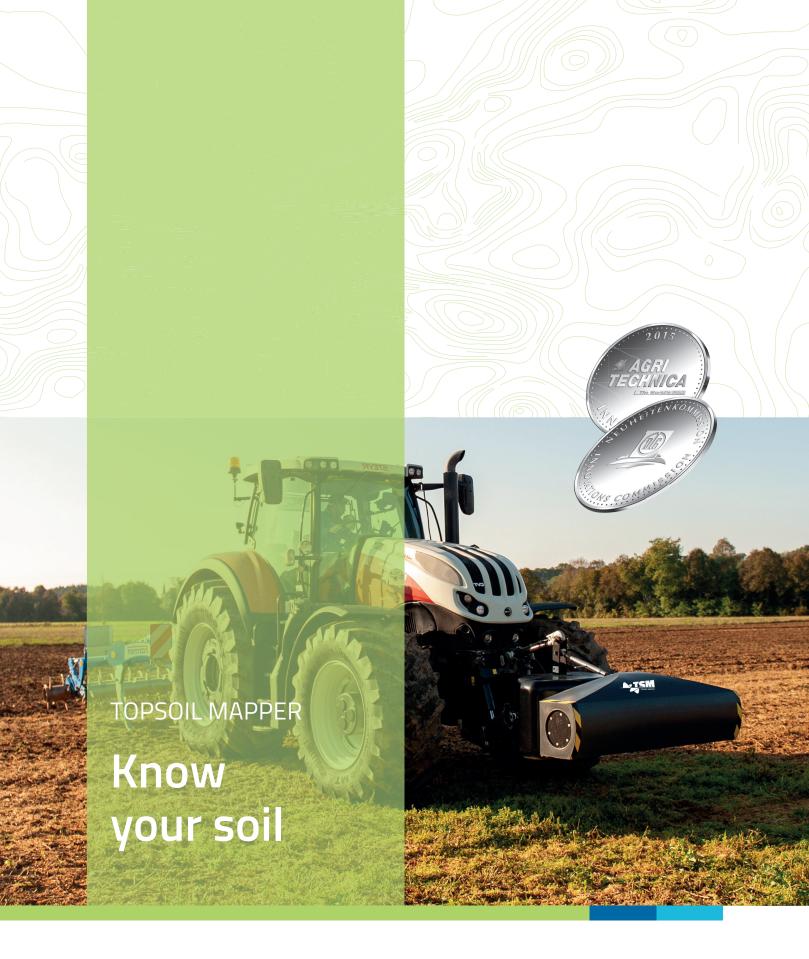

#### Contactless analysis of soil structures

Once installed on any towing vehicle, the Topsoil Mapper measures conductivity autonomously. The recorded data is used to create maps that show you i.e. soil parameters, compaction, soil type and water saturation.

#### Variable control of agricultural machinery

As an alternative to recording data, soil information can be used to vary and control the machine process (tillage and sowing) in real time, combining two processes (recording and application) into a single step

### Your benefits by using a Topsoil Mapper

- contactless soil mapping
- creation of soil zone maps
- understanding in-field variabilities
- soil compaction and relative water content maps of your fields
- on the go control of tillage and sowing machinery
- variable rate maps for tillage, sowing and fertilization
- optimal use of resources
- sustainable soil management