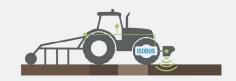

#### Variable control of agricultural machinery

As an alternative to recording data, soil information can be used to vary and control the machine process (tillage and sowing) in real time, combining two processes (recording and application) into a single step