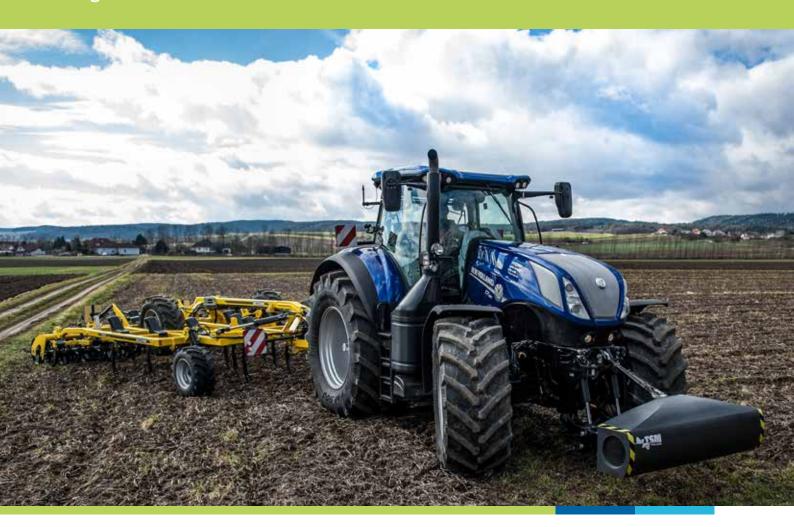

# Topsoil Mapper

Real-time analysis of soil structures for applications in site-specific agriculture without soil contact

### Topsoil Mapper - the sensor at a glance

- Autonomous soil conductivity measurement
- Creation of soil maps with different parameters
- Independent of weather conditions and vegetation

#### Your advantages!

- Autonomous mapping of soil parameters: compaction, relative water content, soil type
- Continuous improvement of soil structure
- Site-specific implementation of agricultural operations (soil tillage, sowing, fertilization)
- Quick and flexible mounting on front weight / front hydraulics
- Soil conserving and high work efficency through single pass operation
- No soil contact required
- Light, handy, transportable (also as air freight)
- Autonomous desktop software, export as ESRI data \* .shp, \* .shx, \* .dbf, \* .qpj compatible with common farm management software
- Financial leasing options for Topsoil Mapper
   Please get in contact for your individual offer.