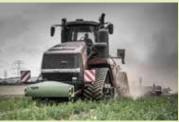

# Topsoil Mapper

Real-time analysis of soil structures for applications in site-specific agriculture without soil contact

### Topsoil Mapper - the sensor at a glance

- Autonomous soil conductivity measurement
- Creation of soil maps with different parameters
- Independent of weather conditions and vegetation

#### Your advantages!

- Autonomous mapping of soil parameters: compaction, relative water content, soil type
- Continuous improvement of soil structure
- Site-specific implementation of agricultural operations (soil tillage, sowing, fertilization)
- Quick and flexible mounting on front weight / front hydraulics
- Soil conserving and high work efficency through single pass operation
- No soil contact required
- Light, handy, transportable (also as air freight)
- Autonomous desktop software, export as ESRI data \* .shp, \* .shx, \* .dbf, \* .qpj compatible with common farm management software
- Financial leasing options for Topsoil Mapper
   Please get in contact for your individual offer.